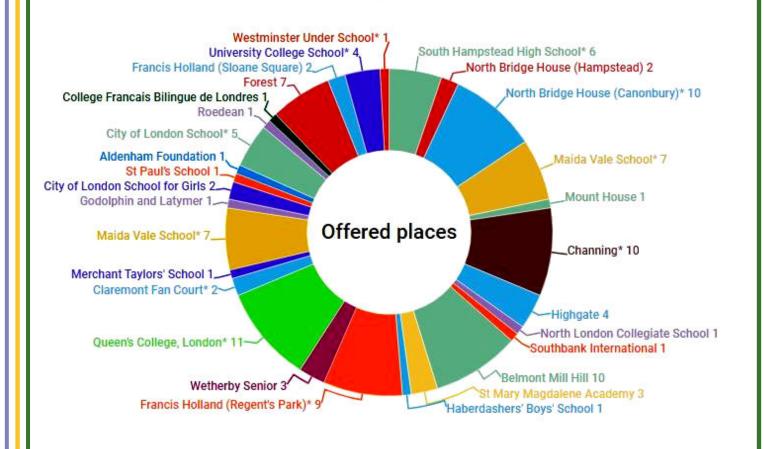

### The Gower School 11+ results 2023-2024

| Name of School                       | Places Offered                                                            | Places Accepted |
|--------------------------------------|---------------------------------------------------------------------------|-----------------|
| Aldenham Foundation                  | 1                                                                         | 0               |
| Belmont Mill Hill                    | 10<br>(Including Humanities and Linguistic, and<br>Academic Scholarships) | 0               |
| Channing                             | 10<br>(including Academic Scholarships)                                   | 0               |
| City of London School                | 5<br>(including Academic Prizes)                                          | 4               |
| City of London School for Girls      | 2                                                                         | 1               |
| Claremont Fan Court                  | 2<br>(including Academic Scholarships)                                    | 0               |
| Collège Français Bilingue de Londres | 1                                                                         | 0               |
| Forest School                        | 7                                                                         | 0               |
| Francis Holland (Regent's Park)      | 9<br>(including Academic Scholarships)                                    | 4               |
| Francis Holland (Sloane Square)      | 2                                                                         | 0               |
| Godolphin and Latymer                | 1                                                                         | 0               |
| Haberdashers' Boys' School           | 1                                                                         | 0               |
| Highgate                             | 4                                                                         | 1               |
| Maida Vale School                    | 7<br>(including Academic Scholarship)                                     | 0               |
| Merchant Taylors' School             | 1                                                                         | 1               |
| Mount House                          | 1                                                                         | 0               |
| North Bridge House (Hampstead)       | 2                                                                         | 0               |
| North Bridge House (Canonbury)       | 10<br>(including Drama Scholarship)                                       | 0               |
| North London Collegiate School       | 1                                                                         | 1               |
| Queen's College, London              | 11<br>(including Major Academic, Academic and<br>Drama Scholarships)      | 2               |
| Roedean                              | 1                                                                         | 1               |
| St Paul's School                     | 1                                                                         | 1               |
| St Mary Magdalene                    | 3<br>(including Governor's Places)                                        | 0               |
| Southbank International              | 1                                                                         | 0               |
| South Hampstead High School          | 6<br>(including Academic Scholarship and<br>Going for Gold Sports Prize)  | 2               |
| University College School            | 4<br>(Including Music Scholarship)                                        | 0               |
| Westminster Under School             | 1<br>(including Music Scholarship)                                        | 0               |
| Wetherby Senior                      | 3                                                                         | 1               |