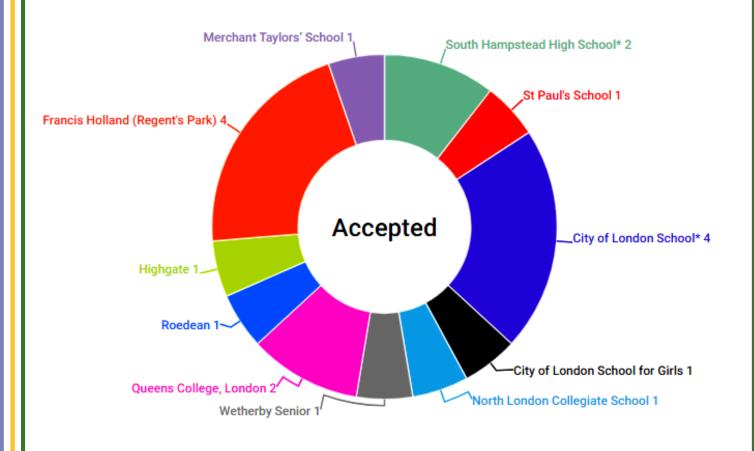

### The Gower School 11+ results 2023-2024

| Name of School                       | Places Offered                                                            | Places Accepted |
|--------------------------------------|---------------------------------------------------------------------------|-----------------|
| Aldenham Foundation                  | 1                                                                         | 0               |
| Belmont Mill Hill                    | 10<br>(Including Humanities and Linguistic, and<br>Academic Scholarships) | 0               |
| Channing                             | 10<br>(including Academic Scholarships)                                   | 0               |
| City of London School                | 5<br>(including Academic Prizes)                                          | 4               |
| City of London School for Girls      | 2                                                                         | 1               |
| Claremont Fan Court                  | 2<br>(including Academic Scholarships)                                    | 0               |
| Collège Français Bilingue de Londres | 1                                                                         | 0               |
| Forest School                        | 7                                                                         | 0               |
| Francis Holland (Regent's Park)      | 9<br>(including Academic Scholarships)                                    | 4               |
| Francis Holland (Sloane Square)      | 2                                                                         | 0               |
| Godolphin and Latymer                | 1                                                                         | 0               |
| Haberdashers' Boys' School           | 1                                                                         | 0               |
| Highgate                             | 4                                                                         | 1               |
| Maida Vale School                    | 7<br>(including Academic Scholarship)                                     | 0               |
| Merchant Taylors' School             | 1                                                                         | 1               |
| Mount House                          | 1                                                                         | 0               |
| North Bridge House (Hampstead)       | 2                                                                         | 0               |
| North Bridge House (Canonbury)       | 10<br>(including Drama Scholarship)                                       | 0               |
| North London Collegiate School       | 1                                                                         | 1               |
| Queen's College, London              | 11<br>(including Major Academic, Academic and<br>Drama Scholarships)      | 2               |
| Roedean                              | 1                                                                         | 1               |
| St Paul's School                     | 1                                                                         | 1               |
| St Mary Magdalene                    | 3<br>(including Governor's Places)                                        | 0               |
| Southbank International              | 1                                                                         | 0               |
| South Hampstead High School          | 6<br>(including Academic Scholarship and<br>Going for Gold Sports Prize)  | 2               |
| University College School            | 4<br>(Including Music Scholarship)                                        | 0               |
| Westminster Under School             | 1<br>(including Music Scholarship)                                        | 0               |
| Wetherby Senior                      | 3                                                                         | 1               |