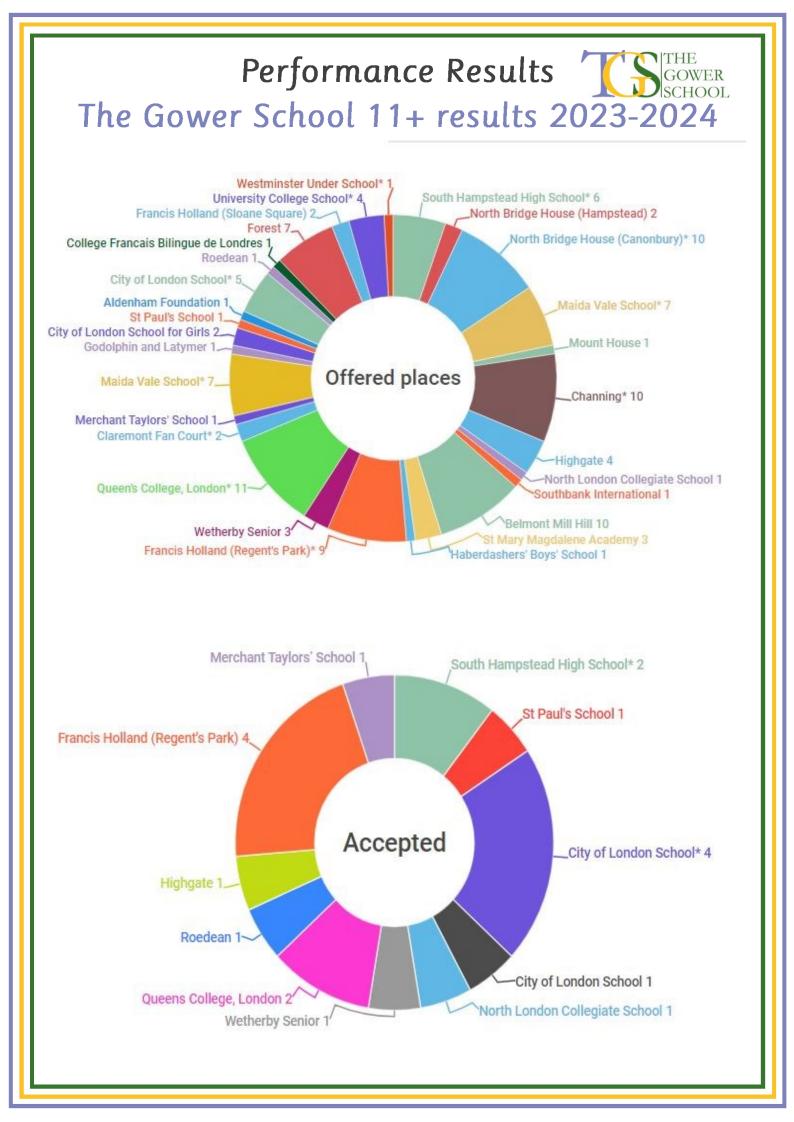

# 11+ results 2023-2024

| Name of School                       | Places Offered                                                            | Places Accepted |
|--------------------------------------|---------------------------------------------------------------------------|-----------------|
| Aldenham Foundation                  | 1                                                                         | 0               |
| Belmont Mill Hill                    | 10<br>(Including Humanities and Linguistic,<br>and Academic Scholarships) | 0               |
| Channing                             | 10<br>(including Academic Scholarships)                                   | 0               |
| City of London School                | 5<br>(including Academic Prizes)                                          | 4               |
| City of London School for Girls      | 2                                                                         | 1               |
| Claremont Fan Court                  | 2<br>(including Academic Scholarships)                                    | 0               |
| Collège Français Bilingue de Londres | 1                                                                         | 0               |
| Forest School                        | 7                                                                         | 0               |
| Francis Holland (Regent's Park)      | 9<br>(including Academic Scholarships)                                    | 4               |
| Francis Holland (Sloane Square)      | 2                                                                         | 0               |
| Godolphin and Latymer                | 1                                                                         | 0               |
| Haberdashers' Boys' School           | 1                                                                         | 0               |
| Highgate                             | 4                                                                         | 1               |
| Maida Vale School                    | 7<br>(including Academic Scholarship)                                     | 0               |
| Merchant Taylors' School             | 1                                                                         | 1               |
| Mount House                          | 1                                                                         | 0               |
| North Bridge House (Hampstead)       | 2                                                                         | 0               |
| North Bridge House (Canonbury)       | 10<br>(including Drama Scholarship)                                       | 0               |
| North London Collegiate School       | 1                                                                         | 1               |
| Queen's College, London              | 11<br>(including Major Academic, Academic<br>and Drama Scholarships)      | 2               |
| Roedean                              | 1                                                                         | 1               |
| St Paul's School                     | 1                                                                         | 1               |
| St Mary Magdalene                    | 3<br>(including Governor's Places)                                        | 0               |
| Southbank International              | 1                                                                         | 0               |
| South Hampstead High School          | 6<br>(including Academic Scholarship and<br>Going for Gold Sports Prize)  | 2               |
| University College School            | 4<br>(Including Music Scholarship)                                        | 0               |
| Westminster Under School             | 1<br>(including Music Scholarship)                                        | 0               |
| Wetherby Senior                      | 3                                                                         | 1               |