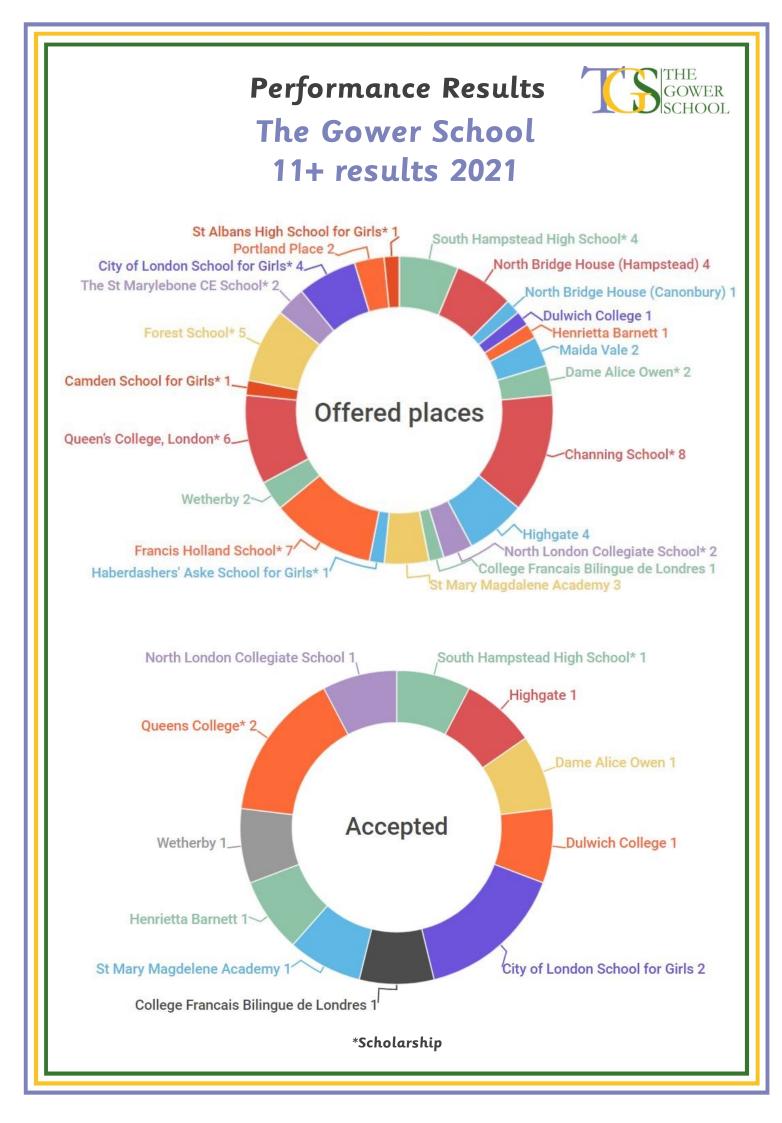

# 11+ results 2021

| Name of School                          | Places Offered                                                                                  | Places Accepted |
|-----------------------------------------|-------------------------------------------------------------------------------------------------|-----------------|
| Camden School for Girls                 | 1<br>(including a Music Place)                                                                  | 0               |
| Channing                                | 8<br>(including a Music Scholarship<br>and an Academic Scholarship)                             | 0               |
| City of London School for Girls         | 4<br>(including a Music Scholarship)                                                            | 2               |
| Collège Français Bilingue de<br>Londres | 1                                                                                               | 1               |
| Dame Alice Owen                         | 2<br>(including a Music Scholarship)                                                            | 1               |
| Dulwich College                         | 1                                                                                               | 1               |
| Forest School                           | 5<br>(including a Music Scholarship)                                                            | 0               |
| Francis Holland Regents Park            | 7<br>(including a Music Scholarship<br>and an Academic Scholarship)                             | 0               |
| Haberdashers' Aske School for Girls     | 1<br>(including a Music Scholarship)                                                            | 0               |
| Henrietta Barnett                       | 1                                                                                               | 1               |
| Highgate                                | 4                                                                                               | 1               |
| Maida Vale                              | 2                                                                                               | 0               |
| The St Marylebone CE School             | 2<br>(including a Performing Arts Place (Choral)<br>and a Performing Arts Place (Instrumental)) | 0               |
| North Bridge House NW3                  | 4                                                                                               | 0               |
| North Bridge House N1                   | 1                                                                                               | 0               |
| North London Collegiate School          | 2<br>(including a Handel Music Scholarship)                                                     | 1               |
| Portland Place                          | 2                                                                                               | 0               |
| Queen's College, London                 | 6<br>(three Major Academic Scholarships, a Music Scholarship<br>and an Academic Scholarship)    | 2               |
| St Mary Magdalene Academy               | 3                                                                                               | 1               |
| South Hampstead High School             | 4<br>(including a Music Scholarship)                                                            | 1               |
| St Albans High School for Girls         | 1<br>(including a Drama Scholarship)                                                            | 0               |
| Wetherby Senior                         | 2                                                                                               | 1               |

# Performance Results

# The school underlined is where the place has been accepted

# 11+ Education

- Girl 1: North London Collegiate School, Channing (Academic Scholarship), City of London School for Girls, Francis Holland, Highgate, South Hampstead High School
- Girl 2: Henrietta Barnett School, Camden School for Girls (Music Scholarship), City of London School for Girls, Dame Alice Owen (Music Scholarship), Haberdashers' Aske School for Girls (Music Scholarship), North London Collegiate School (Music Scholarship), The St Marylebone CE School (Performing Arts Place - Instrumental)
- Girl 3: City of London School for Girls, Channing, Highgate, St Mary Magdalene Academy (Governors' Place Aptitude Test)
- Girl 4: South Hampstead High School (Music Scholarship), Channing (Music Scholarship), Forest School (Music Scholarship), Francis Holland (Music Scholarship), Queen's College, London (Major Academic Scholarship and Music Scholarship), St Albans High School for Girls (Drama Scholarship), The St Marylebone CE School (Performing Arts Place - Choral)
- Girl 5: Dame Alice Owen, Channing, Francis Holland (Academic Scholarship), Queens' College, London (Major Academic Scholarship), South Hampstead High School
- Girl 6: Highgate, Channing, Forest School, Francis Holland, North Bridge House Senior School (Hampstead), Queen's College, London (Major Academic Scholarship), South Hampstead High School
- Girl 7: City of London School for Girls, Channing, Francis Holland, Highgate, Queen's College, London
- Girl 8: Collège Français Bilingue de Londres, Channing, Francis Holland
- Girl 9: Queen's College, London (Academic Scholarship), Channing, Forest School, North Bridge House Senior School (Canonbury)
- Girl 10: Queen's College, London, Francis Holland, North Bridge House Senior School (Hampstead)
- Boy 1: Dulwich College, Maida Vale, North Bridge House Senior School (Hampstead), Portland Place, Wetherby Senior School
- Boy 2: Wetherby Senior School, Forest School, Maida Vale, North Bridge House Senior School (Hampstead), Portland Place
- Boy 3: St Mary Magdalene Academy